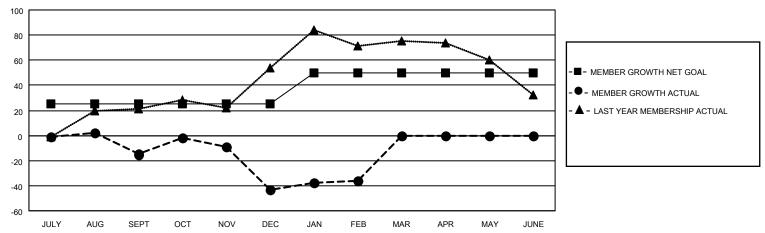

## District 310 E

| Clubs                 |               |           |               | Members               |                        |                         |                                                    |
|-----------------------|---------------|-----------|---------------|-----------------------|------------------------|-------------------------|----------------------------------------------------|
| RESULTS FOR 2021-2022 |               |           |               | RESULTS FOR 2021-2022 |                        |                         |                                                    |
| QUARTER               | NEW CLUB GOAL | NEW CLUBS | DROPPED CLUBS | QUARTER MEME          | BER GROWTH NET<br>GOAL | MEMBER GROWTH<br>ACTUAL | DROPPED<br>MEMBERS ACTUAL<br>(including transfers) |
| JULY/AUG/SEPT         | 1             | 0         | 0             | JULY/AUG/SEPT         | 25                     | 13                      | 27                                                 |
| OCT/NOV/DEC           | 0             | 0         | 0             | OCT/NOV/DEC           | 0                      | 26                      | 45                                                 |
| JAN/FEB/MAR           | 1             | 0         | 0             | JAN/FEB/MAR           | 25                     | 18                      | 4                                                  |
| APR/MAY/JUNE          | 0             | 0         | 0             | APR/MAY/JUNE          | 0                      | 0                       | 0                                                  |